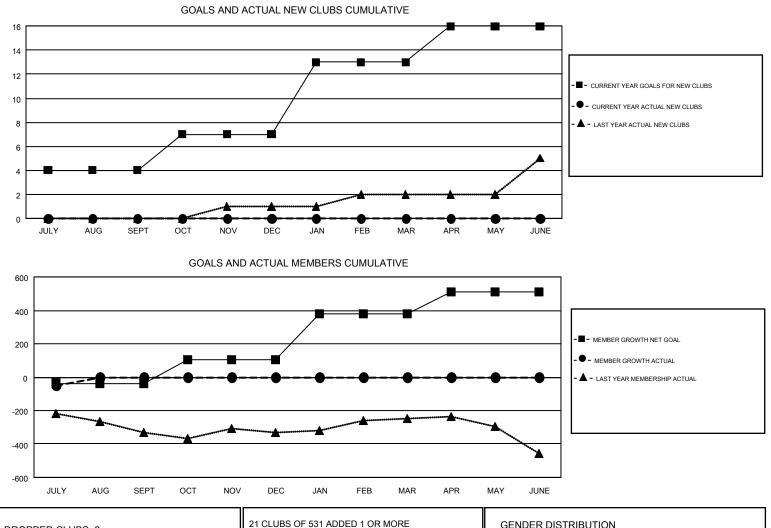

#### GMT: CHRIS LEWIS

| GMT   | CA       | 2 |
|-------|----------|---|
| 0.001 | <u> </u> | ~ |

| Clubs                 |               |           | Members               |               |                           |                         |                                                    |
|-----------------------|---------------|-----------|-----------------------|---------------|---------------------------|-------------------------|----------------------------------------------------|
| RESULTS FOR 2018-2019 |               |           | RESULTS FOR 2018-2019 |               |                           |                         |                                                    |
| QUARTER               | NEW CLUB GOAL | NEW CLUBS | DROPPED CLUBS         | QUARTER       | MEMBER GROWTH NET<br>GOAL | MEMBER GROWTH<br>ACTUAL | DROPPED<br>MEMBERS ACTUAL<br>(including transfers) |
| JULY/AUG/SEPT         | 4             | 0         | 2                     | JULY/AUG/SEPT | -36                       | 57                      | 89                                                 |
| OCT/NOV/DEC           | 3             | 0         | 0                     | OCT/NOV/DEC   | 141                       | 0                       | 0                                                  |
| JAN/FEB/MAR           | 6             | 0         | 0                     | JAN/FEB/MAR   | 274                       | 0                       | 0                                                  |
| APR/MAY/JUNE          | 3             | 0         | 0                     | APR/MAY/JUNE  | 132                       | 0                       | 0                                                  |